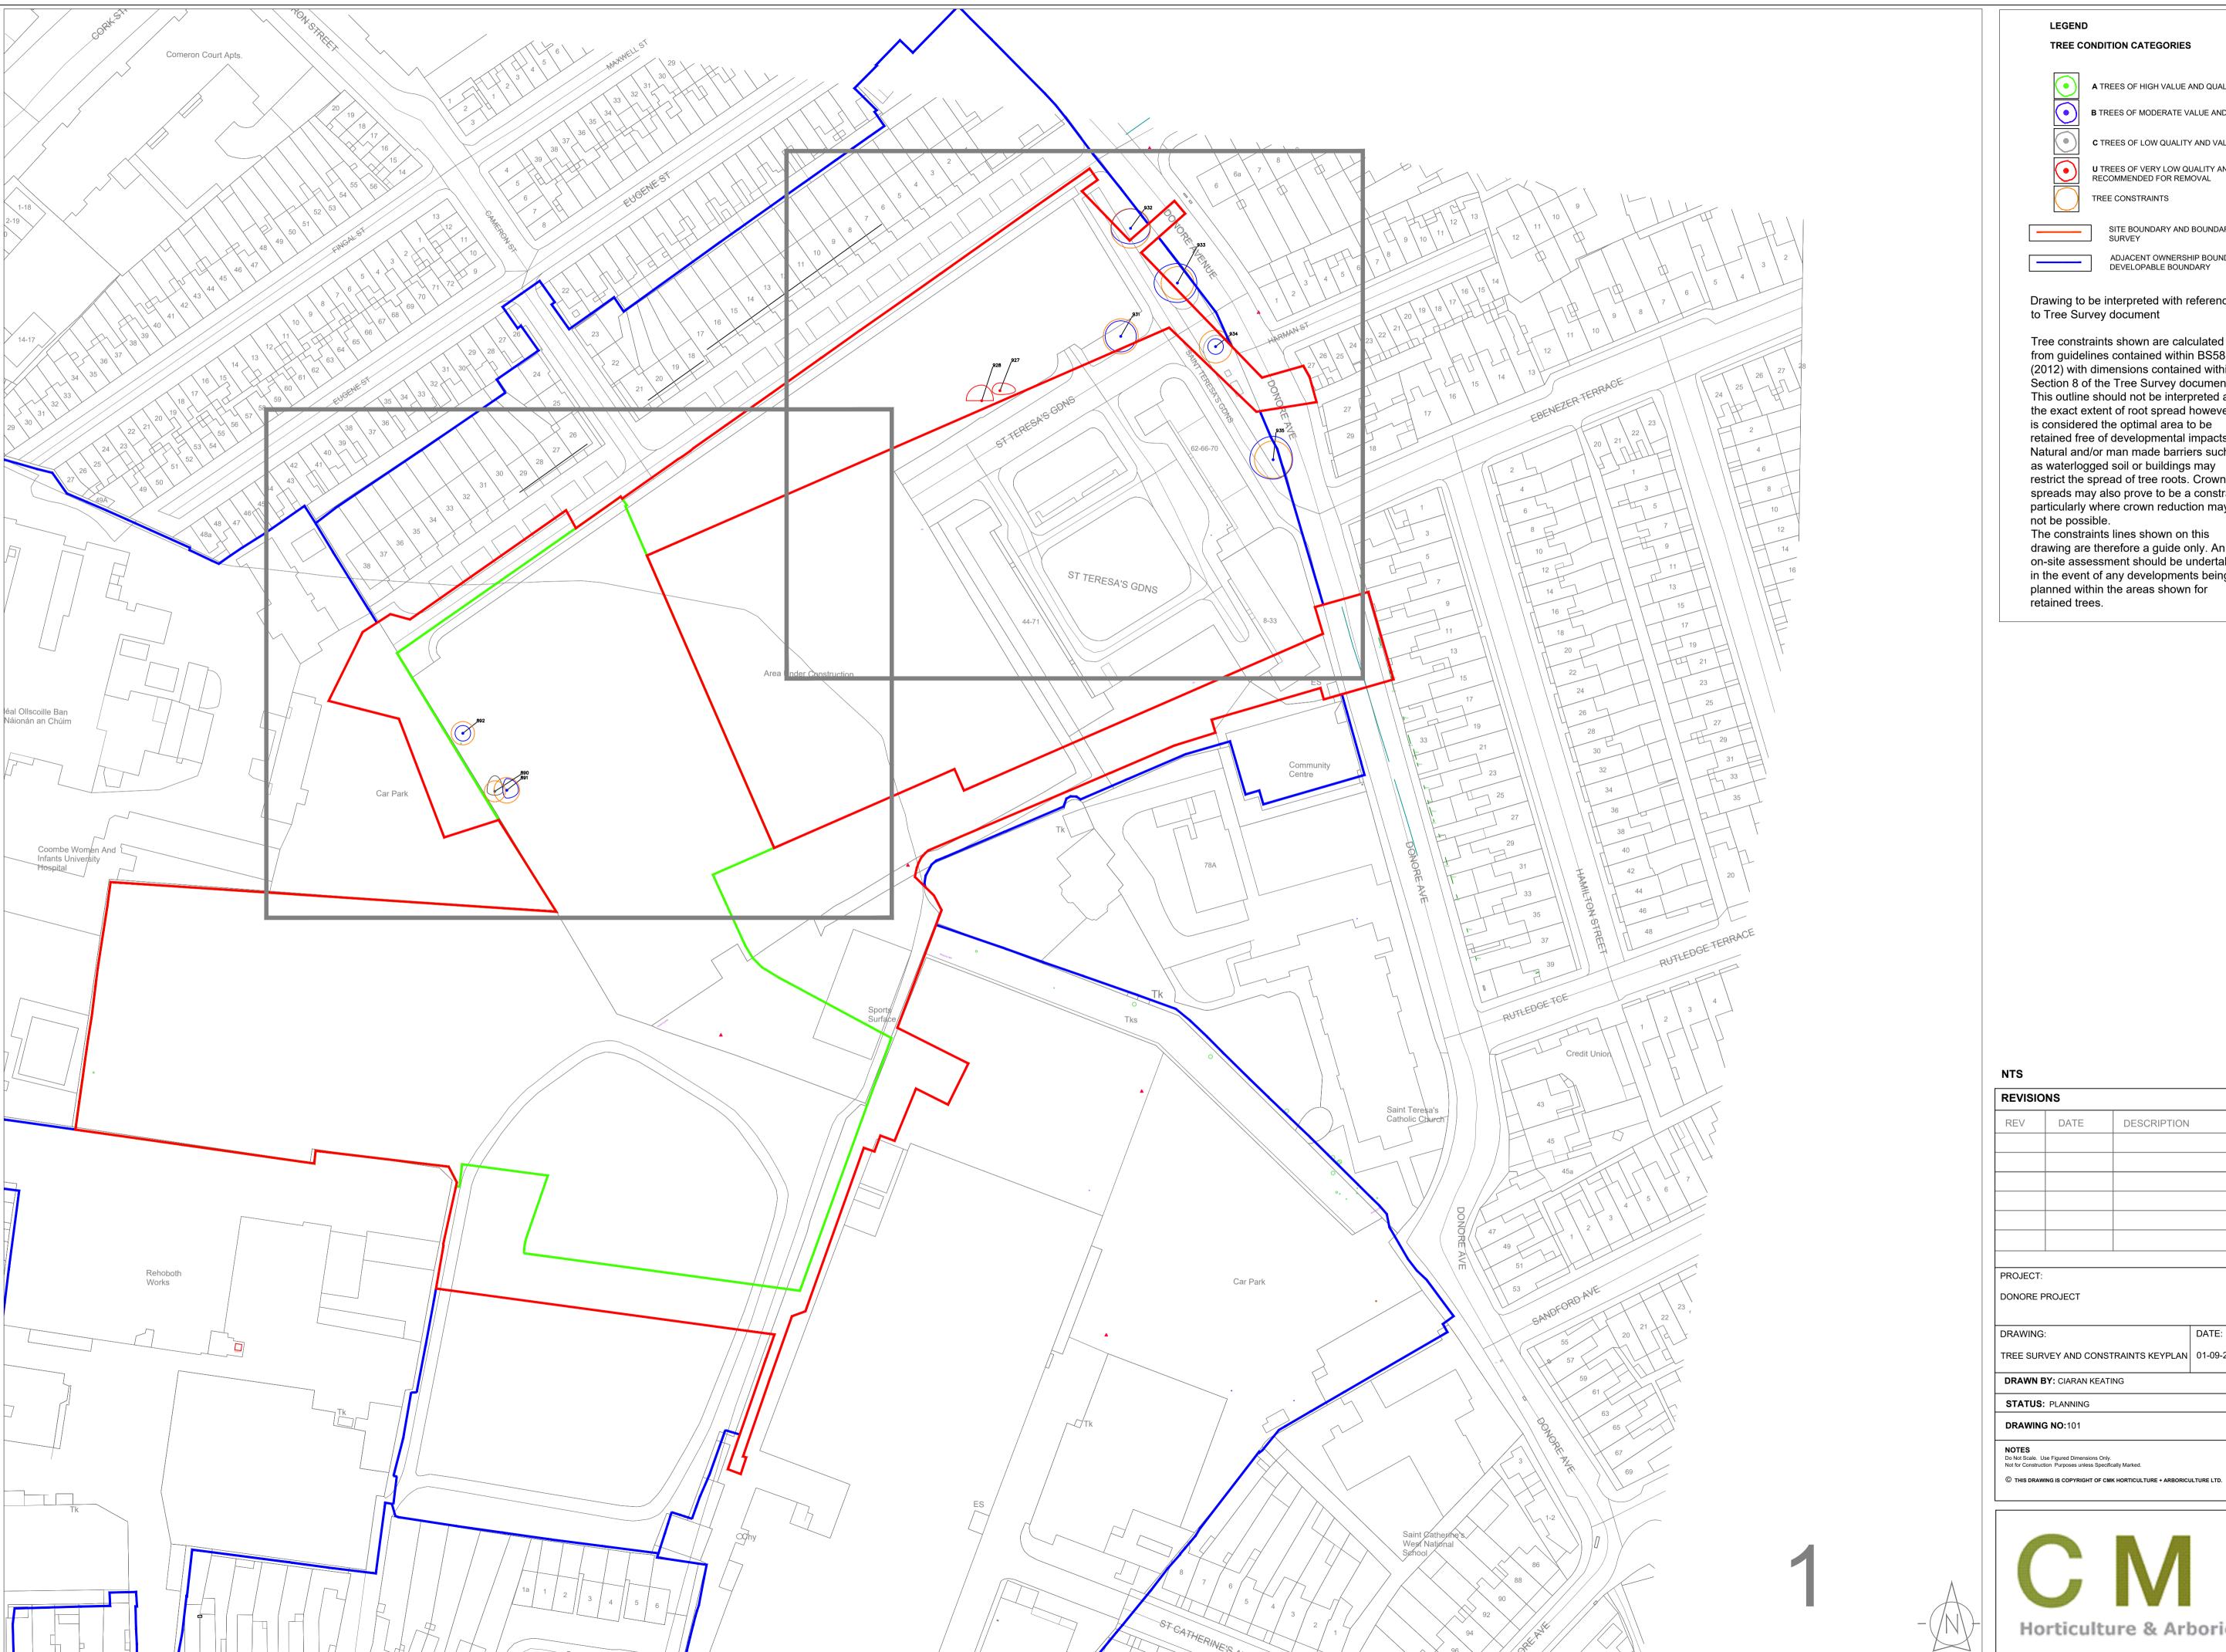

TREE CONDITION CATEGORIES

A TREES OF HIGH VALUE AND QUALITY

**B** TREES OF MODERATE VALUE AND QUALITY

C TREES OF LOW QUALITY AND VALUE

**U** TREES OF VERY LOW QUALITY AND VALUE RECOMMENDED FOR REMOVAL

SITE BOUNDARY AND BOUNDARY OF TREE SURVEY

ADJACENT OWNERSHIP BOUNDARY AND NET DEVELOPABLE BOUNDARY

Drawing to be interpreted with reference

Tree constraints shown are calculated from guidelines contained within BS5837 (2012) with dimensions contained within Section 8 of the Tree Survey document. This outline should not be interpreted as the exact extent of root spread however it is considered the optimal area to be retained free of developmental impacts. Natural and/or man made barriers such as waterlogged soil or buildings may restrict the spread of tree roots. Crown spreads may also prove to be a constraint particularly where crown reduction may The constraints lines shown on this

drawing are therefore a guide only. An on-site assessment should be undertaken in the event of any developments being planned within the areas shown for

| REV DATE DESCRIPTION | REVISIONS |      |             |  |  |  |
|----------------------|-----------|------|-------------|--|--|--|
|                      | EV [      | DATE | DESCRIPTION |  |  |  |
|                      |           |      |             |  |  |  |
|                      |           |      |             |  |  |  |
|                      |           |      |             |  |  |  |
|                      |           |      |             |  |  |  |
|                      |           |      |             |  |  |  |
|                      |           |      |             |  |  |  |
|                      | '         |      | <u>'</u>    |  |  |  |